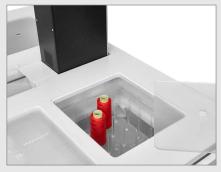

## MAKE YOURSELF COMFORTABLE AND GET READY TO CREATE!

This powered, height-adjusted table is a favorite choice. It offers stepless electrical height adjustment and great integrated storage solutions for threads, bobbins, scissors etc.