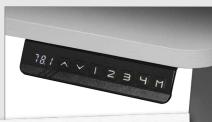

## MAKE YOURSELF COMFORTABLE AND GET READY TO CREATE!

This powered, height-adjusted table is a favorite choice. It offers stepless electrical height adjustment and great integrated storage solutions for threads, bobbins, scissors etc.