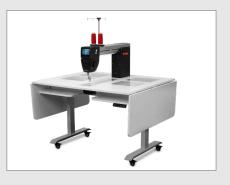

## **POWER UP YOUR QUILTING!** WITH THE ELECTRIC LIFT TABLE FOR BERNINA LONGARM MACHINES

made to create BERNINA

## MAKE YOURSELF COMFORTABLE AND GET READY TO CREATE!

This powered, height-adjusted table is a favorite choice. It offers stepless electrical height adjustment and great integrated storage solutions for threads, bobbins, scissors etc.

The table can be easily expanded to one or both sides, which is really great for larger, bulky quilts. Whether you're sitting or standing, it's just one more way BERNINA powers up your quilting potential.

Featuring an interchangeable insert, the Q Series Lift Table accommodates the smaller Q Series machines Q 16 and Q 16 PLUS as well as the Q 20.

- Table-top surface: 125 x 100 cm / 49 x 39 inches
- Expanded size: 200 x 100 cm / 79 x 39 inches
- Height adjustment: 72–121 cm / 28–48 inches
- Accommodates Q 16, Q 16 PLUS and Q 20
- Electrical height adjustment
- Intuitive, easy, and fast set-up
- Integrated storage solutions
- Easily expandable to one or both sides
- Casters included