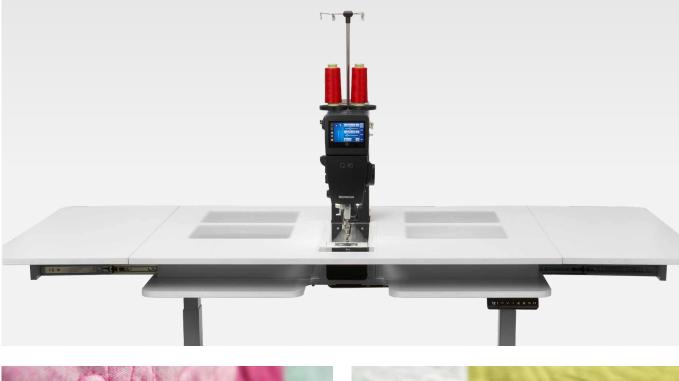

## MAKE YOURSELF COMFORTABLE AND GET READY TO CREATE!

This powered, height-adjusted table is a favorite choice. It offers stepless electrical height adjustment and great integrated storage solutions for threads, bobbins, scissors etc.

The table can be easily expanded to one or both sides, which is really great for larger, bulky quilts. Whether you're sitting or standing, it's just one more way BERNINA powers up your quilting potential.

Featuring an interchangeable insert, the Q Series Lift Table accommodates the smaller Q Series machines Q 16 and Q 16 PLUS as well as the Q 20.

- Table-top surface: 125 x 100 cm / 49 x 39 inches
- Expanded size: 200 x 100 cm / 79 x 39 inches
- Height adjustment: 72–121 cm / 28–48 inches
- Accommodates Q 16, Q 16 PLUS and Q 20
- Electrical height adjustment
- Intuitive, easy, and fast set-up
- Integrated storage solutions
- Easily expandable to one or both sides
- Casters included