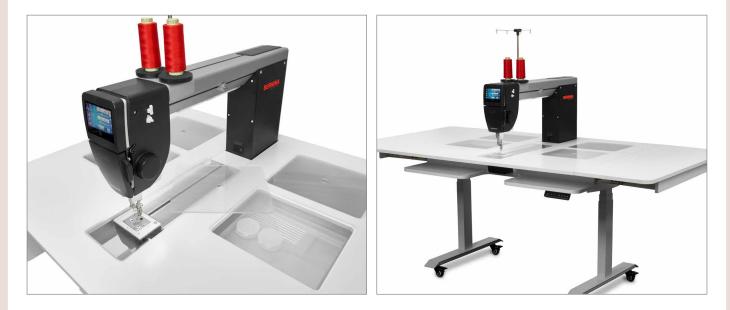

Featuring an interchangeable insert, the Q Series Lift Table accommodates the smaller Q Series machines Q 16 and Q 16 PLUS as well as the Q 20.

- Table-top surface: 125 x 100 cm / 49 x 39 inches
- Expanded size: 200 x 100 cm / 79 x 39 inches
- Height adjustment: 72–121 cm / 28–48 inches
- Accommodates Q 16, Q 16 PLUS and Q 20
- Electrical height adjustment
- Intuitive, easy, and fast set-up
- Integrated storage solutions
- Easily expandable to one or both sides
- Casters included